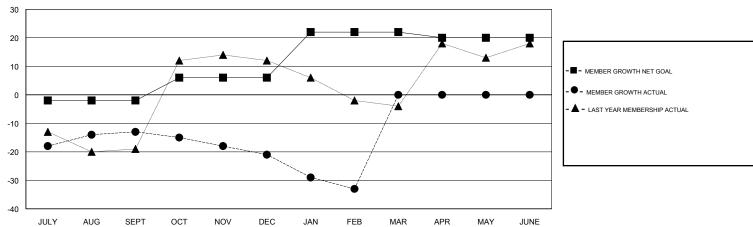

## **LOCATION SOUTH CAROLINA**

**GMT CA** 

| Clubs         |               |           |               | Members               |                           |                         |                                              |
|---------------|---------------|-----------|---------------|-----------------------|---------------------------|-------------------------|----------------------------------------------|
|               | RESULTS FOR   | 2017-2018 |               | RESULTS FOR 2017-2018 |                           |                         |                                              |
| QUARTER       | NEW CLUB GOAL | NEW CLUBS | DROPPED CLUBS | QUARTER               | MEMBER GROWTH NET<br>GOAL | MEMBER GROWTH<br>ACTUAL | DROPPED MEMBERS ACTUAL (including transfers) |
| JULY/AUG/SEPT | 0             | 0         | 0             | JULY/AUG/SEPT         | -2                        | 19                      | 29                                           |
| OCT/NOV/DEC   | 1             | 0         | 0             | OCT/NOV/DEC           | 8                         | 19                      | 27                                           |
| JAN/FEB/MAR   | 1             | 0         | 0             | JAN/FEB/MAR           | 16                        | 6                       | 16                                           |
| APR/MAY/JUNE  | 0             | 0         | 0             | APR/MAY/JUNE          | -2                        | 0                       | 0                                            |

# GOALS AND ACTUAL MEMBERS CUMULATIVE

| DROPPED CLUBS: 0  DROPPED MEMBERS |    | 13 CLUBS OF 35 ADDED 1 OR MORE NEW MEMBERS | GENDER DISTRIBUTION  MALE 642 (68.66%)  FEMALE 293 (31.34%)  Women Percentage Fiscal Year Goal: 40% |     |  |
|-----------------------------------|----|--------------------------------------------|-----------------------------------------------------------------------------------------------------|-----|--|
| DECEASED                          | 18 | CLICK HERE FOR CUMULATIVE                  | TOTAL FAMILY UNIT MEMBERS                                                                           | 246 |  |
| CLUB CANCELLED                    | 0  | MEMBERSHIP DATA                            |                                                                                                     | 125 |  |
| OTHER                             | 54 |                                            | FAMILY MEMBERS PAYING HALF DUES                                                                     | 125 |  |
| TOTAL                             | 72 |                                            |                                                                                                     |     |  |