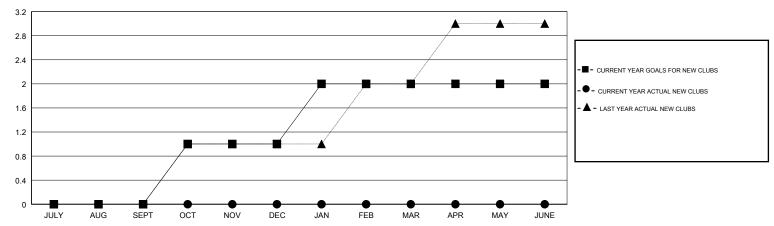

## **LOCATION SOUTH CAROLINA**

**GMT CA** 

| Clubs         |               |           |               | Members               |                           |                         |                                              |
|---------------|---------------|-----------|---------------|-----------------------|---------------------------|-------------------------|----------------------------------------------|
|               | RESULTS FOR   | 2017-2018 |               | RESULTS FOR 2017-2018 |                           |                         |                                              |
| QUARTER       | NEW CLUB GOAL | NEW CLUBS | DROPPED CLUBS | QUARTER               | MEMBER GROWTH NET<br>GOAL | MEMBER GROWTH<br>ACTUAL | DROPPED MEMBERS ACTUAL (including transfers) |
| JULY/AUG/SEPT | 0             | 0         | 0             | JULY/AUG/SEPT         | -2                        | 19                      | 29                                           |
| OCT/NOV/DEC   | 1             | 0         | 0             | OCT/NOV/DEC           | 8                         | 19                      | 27                                           |
| JAN/FEB/MAR   | 1             | 0         | 0             | JAN/FEB/MAR           | 16                        | 6                       | 16                                           |
| APR/MAY/JUNE  | 0             | 0         | 0             | APR/MAY/JUNE          | -2                        | 0                       | 0                                            |

## GOALS AND ACTUAL NEW CLUBS CUMULATIVE